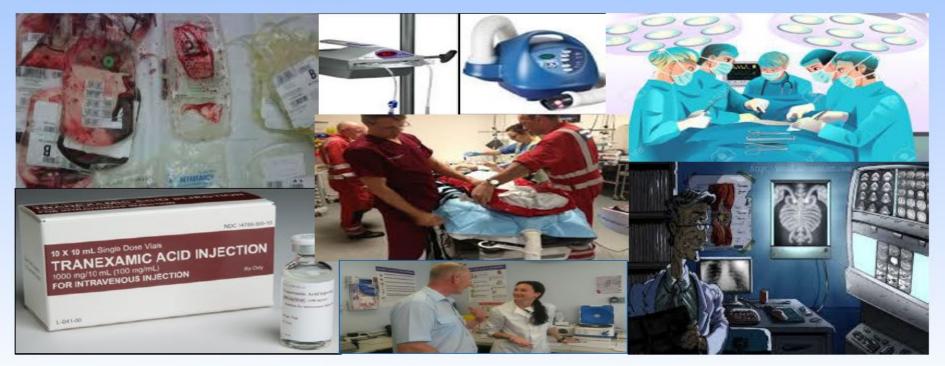

## **Tranexamic Acid usage**

#### **Next steps**

- We added TP and lab to the Major Haemorrhage and Trauma activation call system
- Adapted EoE RTC algorithm (we do not issue packs) & presented it along with our audit findings to the Trust Board and Clinical staff
- Devised 3 x Reversal algorithms for anti-coagulants
- MBL training & dissemination of audit findings:-
  - ✓ Blood Transfusion training updates
  - ✓ MBL SIM Training for junior Doctors
- Ad hoc training on wards for MBL procedures & PCC administration
- Lab issue PCC for patients on Warfarin and DOAC's in the event of:-
  - Urgent immediate surgery / Procedure
  - Major Haemorrhage