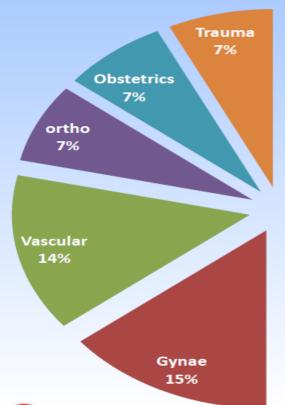

& communication, 2<sup>nd</sup> sample check required, queried - TXA given, patient was on AP & AC medications, time taken to process samples, appropriate use of blood / blood products. knowledge & understanding, cost of products & wastage

#### Trust:-

Patient outcome Blood cost / wastage Bed usage - ITU / HDU stay















# **Audit findings for 2011**

#### The Princess Alexandra Hospital **NHS Trust**

## Type of admission



## Activation and communication

- 43 MBL events 6 units of RBC within 24 hour period
- 9/43 = activations calls made (21%)













## Audit findings – who is bleeding?







#### **Patient outcome**







20/43 (47%) patients died



## Audit Findings for the 1st year





7/43 (16%) - patients received O neg units

## **Tranexamic Acid usage**









## Key themes identified



#### Patient:-

- Delay in care and treatment
- Delay in referral to specialist
- High mortality rate for Gastro patients

#### Laboratory:-

- Unaware of the urgent clinical situation
- Unnecessary amount of calls to the Lab and to clinical areas

#### Clinical:-

- Low number of activation calls
- Poor recognition, escalation, knowledge & understanding of MBL and protocols surrounding activation, blood products and sampling
- High Mortality rates (47% of total number of events, of which 48% were Gastro patients)
- Reversal agents missed / not given in a timely manner for Warfarin
- TXA was only given in 33% of events

#### Trust:-

- High blood usage and wastage
- High local incident reporting
- (5 DATIX incidents reported for 1 MBL event)
- High mortali