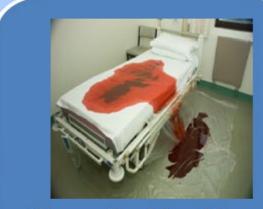

#### **Patient outcome**

20/43 (47%) patients died

#### Patient:-

- Delay in care and treatment
- Delay in referral to specialist
- High mortality rate for Gastro patients

#### Clinical:-

- Low number of activation calls
- Poor recognition, escalation, knowledge & understanding of MBL and protocols surrounding activation, blood products and sampling
- High Mortality rates (47% of total number of events, of which 48% were Gastro patients)
- Reversal agents missed / not given in a timely manner for Warfarin
- TXA was only given in 33% of events