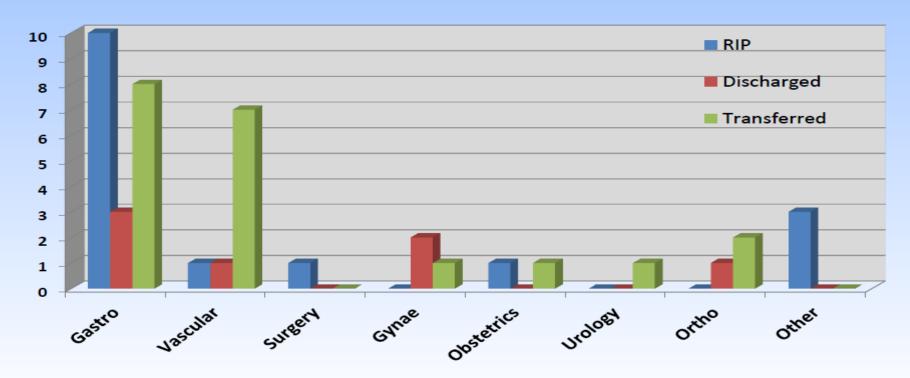

## Audit findings – who is bleeding?

#### **Patient outcome**

20/43 (47%) patients died

#### Clinical:-

- Low number of activation calls
- Poor recognition, escalation, knowledge & understanding of MBL and protocols surrounding activation, blood products and sampling
- High Mortality rates (47% of total number of events, of which 48% were Gastro patients)
- Reversal agents missed / not given in a timely manner for Warfarin
- TXA was only given in 33% of events