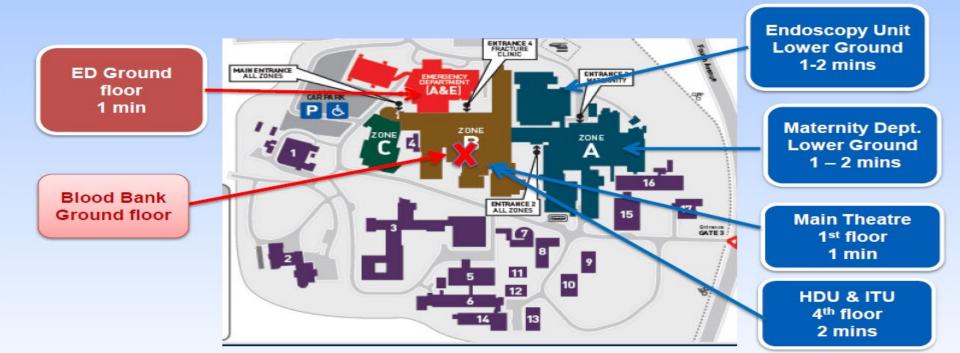

gery & Urology
- Vascular
- Trauma & Orthopaedics
- ENT & Oral surgery
- Ophthalmology
- ITU & HDU
- Theatres and Day surgery Unit

#### Family & Womens' Health Care Group:-

- Neonatal Intensive Care Unit
- Paediatrics;
  - Paediatric ED & HDU facility,
  - Paediatric ward
- Maternity :
  - o ANC, MFAU
  - Birthing Unit, Labour Ward (2 theatres)
  - Pre & Post Natal Care wards



DGH 500 beds



#### **Medical Health Care Group:-**

- Emergency & Ambulatory Care
- Short Stay Assessment Unit
- General Medicine
- Elderly Care, Stroke Unit, Fractured Hip Unit
- Endoscopy Unit

#### Cancer, Cardiology & Clinical Services:-

- Haematology & Oncology Day Unit,
- Radiology including IR
- Cardiology:-
  - Inpatient ward,
  - Angiography Suite













## Access to the Emergency O neg fridge















# 2<sup>nd</sup> Group check sample bottle

**Introduced Sept 2012** 









Guidelines for pre-transfusion compatibility procedures in blood transfusion laboratories\*

British Committee for Standards in Haematology













## 2012 Part of the Regional Trauma Network



Already part of the Regional Vascular Hub













# NHS The Princess Alexandra Hospital

# Generic Patient Warming Equipment

Introduced in 2013

- Audited patient warming equipment across the Trust
- Engaged with the company who supplied Theatres with their equipment
- Free equipment for key areas where bleeds occurred
  - √ Theatres
  - ✓ ED Resus
  - ✓ Paediatric Resus
  - ✓ Labour Ward Theatres
  - ✓ Endoscopy
  - ✓ ITU & HDU
- Company Rep support with training
- Supply incentives to staff who