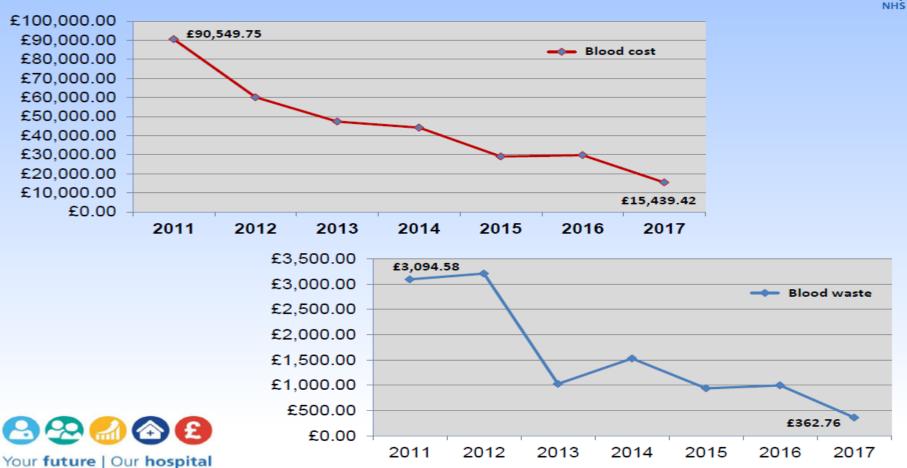

#### Lab :-

Activation & communication, 2<sup>nd</sup> sample check required, queried - TXA given, patient was on AP & AC medications, time taken to process samples, appropriate use of blood / blood products. knowledge & understanding, cost of products & wastage

#### Trust:-

Patient outcome Blood cost / wastage Bed usage - ITU / HDU stay

#### Trust:-

- High blood usage and wastage
- High local incident reporting
- (5 DATIX incidents reported for 1 MBL event)
- High mortality rates