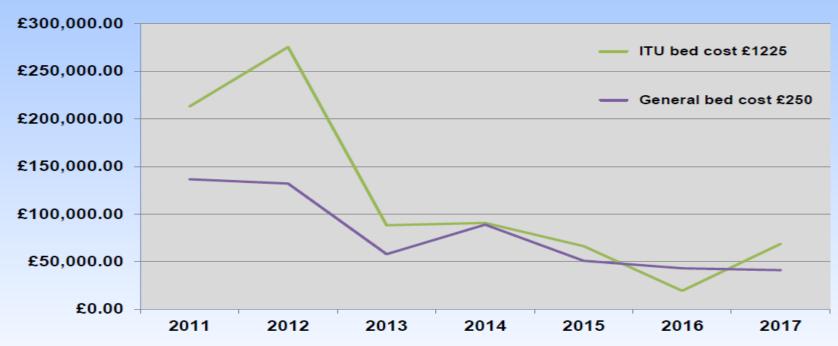

#### Trust:-

Patient outcome Blood cost / wastage Bed usage - ITU / HDU stay

#### Trust:-

- High blood usage and wastage
- High local incident reporting
- (5 DATIX incidents reported for 1 MBL event)
- High mortality rates