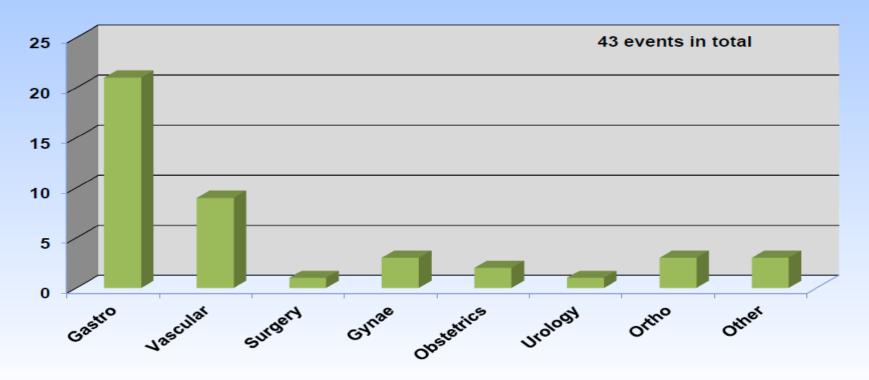

## Activation and communication

- 43 MBL events 6 units of RBC within 24 hour period
- 9/43 = activations calls made (21%)

#### **Patient outcome**

20/43 (47%) patients died

## Audit Findings for the 1st year

7/43 (16%) - patients received O neg units

#### Patient:-

- Delay in care and treatment
- Delay in referral to specialist
- High mortality rate for Gastro patients

#### Clinical:-

- Low number of activation calls
- Poor recognition, escalation, knowledge & understanding of MBL and protocols surrounding activation, blood products and sampling
- High Mortality rates (47% of total number of events, of which 48% were Gastro patients)
- Reversal agents missed / not given in a timely manner for Warfarin
- TXA was only given in 33% of events