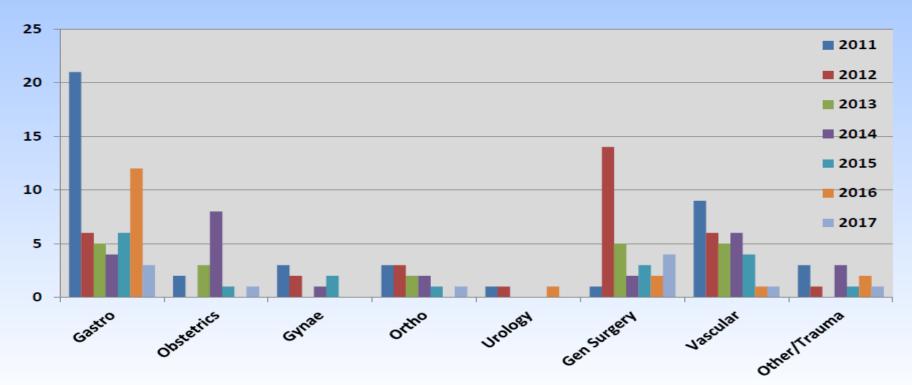

## Audit findings – who is bleeding?

#### Clinical:-

- Low number of activation calls
- Poor recognition, escalation, knowledge & understanding of MBL and protocols surrounding activation, blood products and sampling
- High Mortality rates (47% of total number of events, of which 48% were Gastro patients)
- Reversal agents missed / not given in a timely manner for Warfarin
- TXA was only given in 33% of events