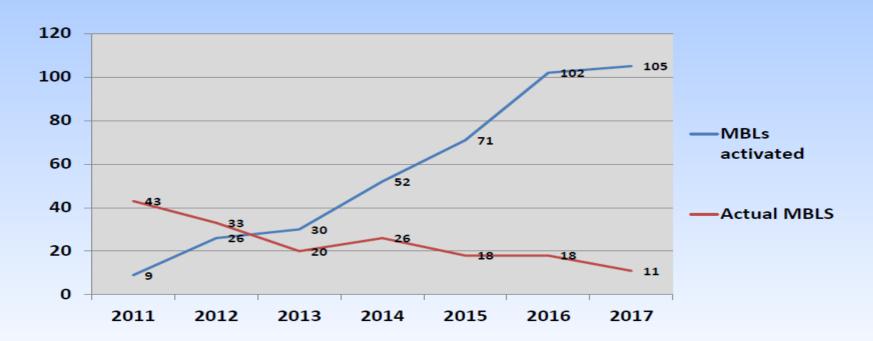

## Activation and communication

- 43 MBL events 6 units of RBC within 24 hour period
- 9/43 = activations calls made (21%)