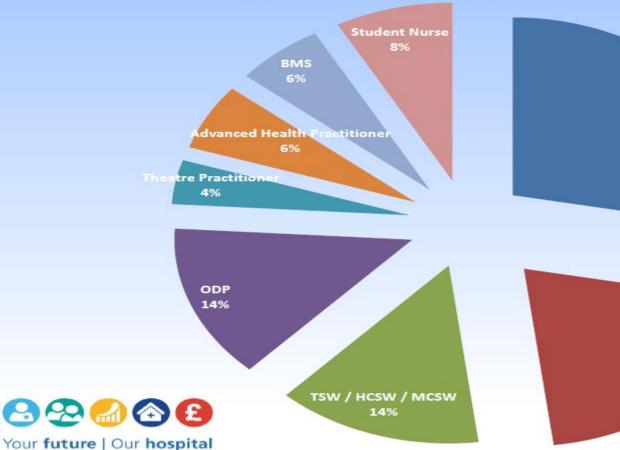

n how to treat major haemorrhage
- We required a patient centred focus
- We needed a joined up MDT approach which included Laboratory staff; to promote better understanding of clinical and laboratory roles, and to embrace Laboratory staff as part of the wider team
- Debrief was a bit hit and miss
- Specialty specifics needed to be incorporated



























# The Princess Alexandra Hospital NHS Trust

## Joined up approach to Major Blood Loss

**Introduced November 2013** 





































Beriplex PCC Work station







Your future | Our hospital







- Simulation of an Serious Incident event
- Debrief using questions in quiz



Guess the blood loss Work station







Patient warming workstation

#### Staff in attendance



Nursing 28%

Medical 20%





















## Introduction of Simulation Training





4th March - 10am-1pm 14th April - 5:30 - 8:30pm 15th April 10am -1pm 13th May 10am - 1pm or 2-5pm 23rd June 5:30 - 8:30pm 24th June - 10am-1pm 22nd July - 10am -1pm

23rd September - 10am- 1pm or 2-5pm 7th October - 10am - 1pm

25th November - 10am - 1pm 16th December – 10am – 1pm

Venue:

Parndon Hall

Seminar room

Your future

Spaces: Max 30 per session





Sessions are open to all staff Involved in MBL To book your place please email:andrew.foster@pah.nhs.uk For any queries regarding these sessions please email:tracv.nevin@pah.nhs.uk





#### Paediatric Trauma & MBL SIM



**Introduced January 2018** 













#### bih guideline

A practical guideline for the haematological management of major haemorrhage

The Princess