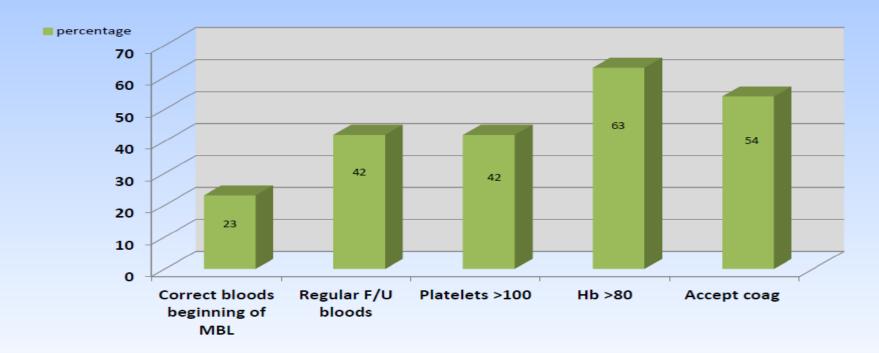

#### **Good points**

- ✓ Established key stakeholders
- ✓ Identified key areas where events occur
- ✓ Identified current activation tool was too wordy and not easy to follow in an emergency situation
- ✓ Raised TP & BT lab profile with Clinicians and other staff
- Increased TP knowledge & skills, gauged a better understanding of clinical pressures
- Increased Laboratory staff knowledge of clinical processes and pressures with having TP involvement
- Lab and clinical staff stated it was beneficial to have TP attending clinical area:-
  - ✓ Aware of what was happening including de-escalation.
  - ✓ Blood samples & products
  - ✓ Reversal treatments