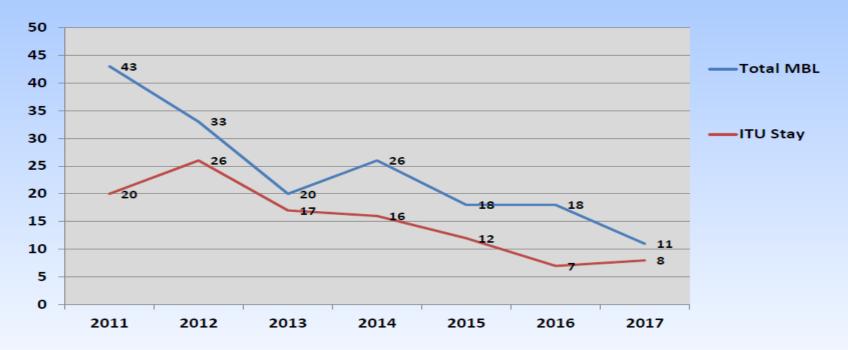

#### Trust:-

Patient outcome Blood cost / wastage Bed usage - ITU / HDU stay

# **Audit findings for 2011**

## Activation and communication

- 43 MBL events 6 units of RBC within 24 hour period
- 9/43 = activations calls made (21%)

#### **Patient outcome**

20/43 (47%) patients died

## Audit Findings for the 1st year

7/43 (16%) - patients received O neg units