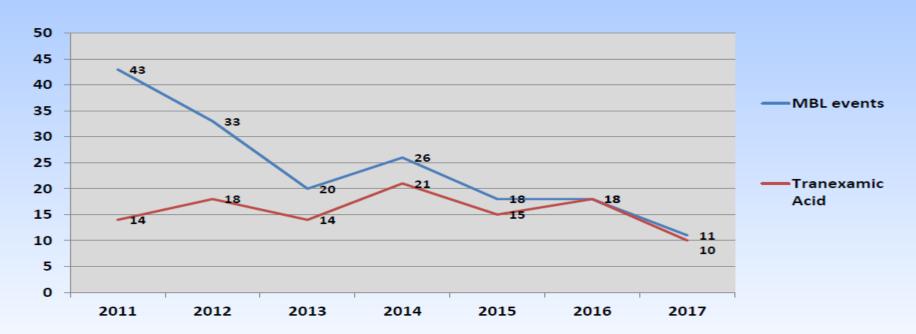

## **Tranexamic Acid usage**

#### Clinical:-

- Low number of activation calls
- Poor recognition, escalation, knowledge & understanding of MBL and protocols surrounding activation, blood products and sampling
- High Mortality rates (47% of total number of events, of which 48% were Gastro patients)
- Reversal agents missed / not given in a timely manner for Warfarin
- TXA was only given in 33% of events