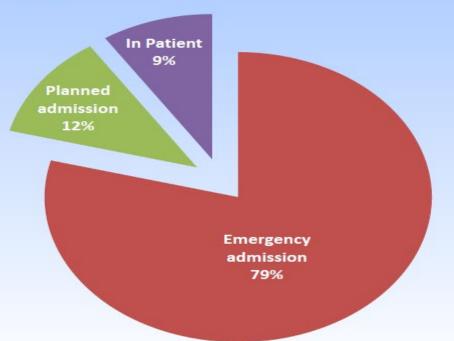

ems

#### Patient:-

Age, gender, admission type, presenting complaint, PMH, PSH, medication, blood loss volume. outcome & length of stay

#### Clinical:-

Activation & communication, early interventions & treatments, medications / reversal agents, frequency of blood sampling, blood levels within parameters, knowledge & understanding

#### Lab :-

Activation & communication, 2<sup>nd</sup> sample check required, queried - TXA given, patient was on AP & AC medications, time taken to process samples, appropriate use of blood / blood products. knowledge & understanding, cost of products & wastage

#### Trust:-

Patient outcome Blood cost / wastage Bed usage - ITU / HDU stay















# **Audit findings for 2011**

#### The Princess Alexandra Hospital **NHS Trust**

## Type of admission



## Activation and communication

- 43 MBL events 6 units of RBC within 24 hour period
- 9/43 = activations calls made (21%)













## Audit findings – who is bleeding?







#### **Patient outcome**







20/43 (47%) patients died



## Audit Findings for the 1st year





7/43 (16%) - patients received O neg units

## **Tranexamic Acid usage**









## Key themes identified



#### Patient:-

- Delay in care and treatment
- Delay in referral to specialist
- High mortality rate for Gastro patients

#### Laboratory:-

- Unaware of the urgent clinical situation
- Unnecessary amount of calls to the Lab and to clinical areas

#### Clinical:-

- Low number of activation calls
- Poor recognition, escalation, knowledge & understanding of MBL and protocols surrounding activation, bloo