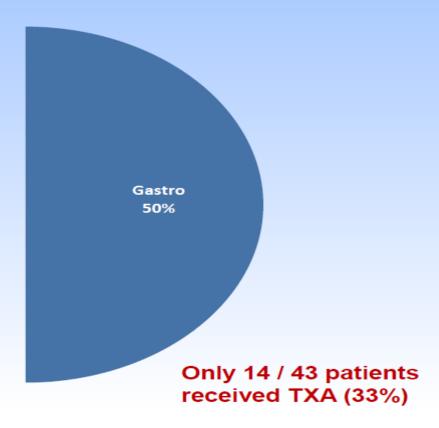

## **Tranexamic Acid usage**

#### Patient:-

- Delay in care and treatment
- Delay in referral to specialist
- High mortality rate for Gastro patients

#### Clinical:-

- Low number of activation calls
- Poor recognition, escalation, knowledge & understanding of MBL and protocols surrounding activation, blood products and sampling
- High Mortality rates (47% of total number of events, of which 48% were Gastro patients)
- Reversal agents missed / not given in a timely manner for Warfarin
- TXA was only given in 33% of events