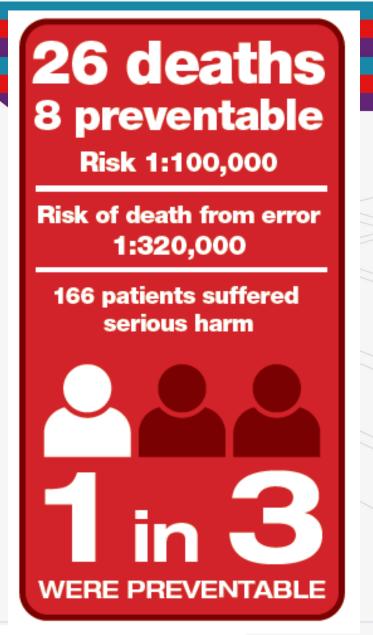

## National Comparative Audit for Blood Transfusion of Medical Use of Blood 2011

- Red cells transfused
  - 65% = 2 units
  - 15% = 3 units
  - 6% = 4 units
- Transfusion in cases with possible reversible anaemia (20%)
- Transfusion above the Hb threshold defined by the audit algorithm (29%)
- Over-transfusion (33%)
  - Transfusion to more than 20g/L above threshold