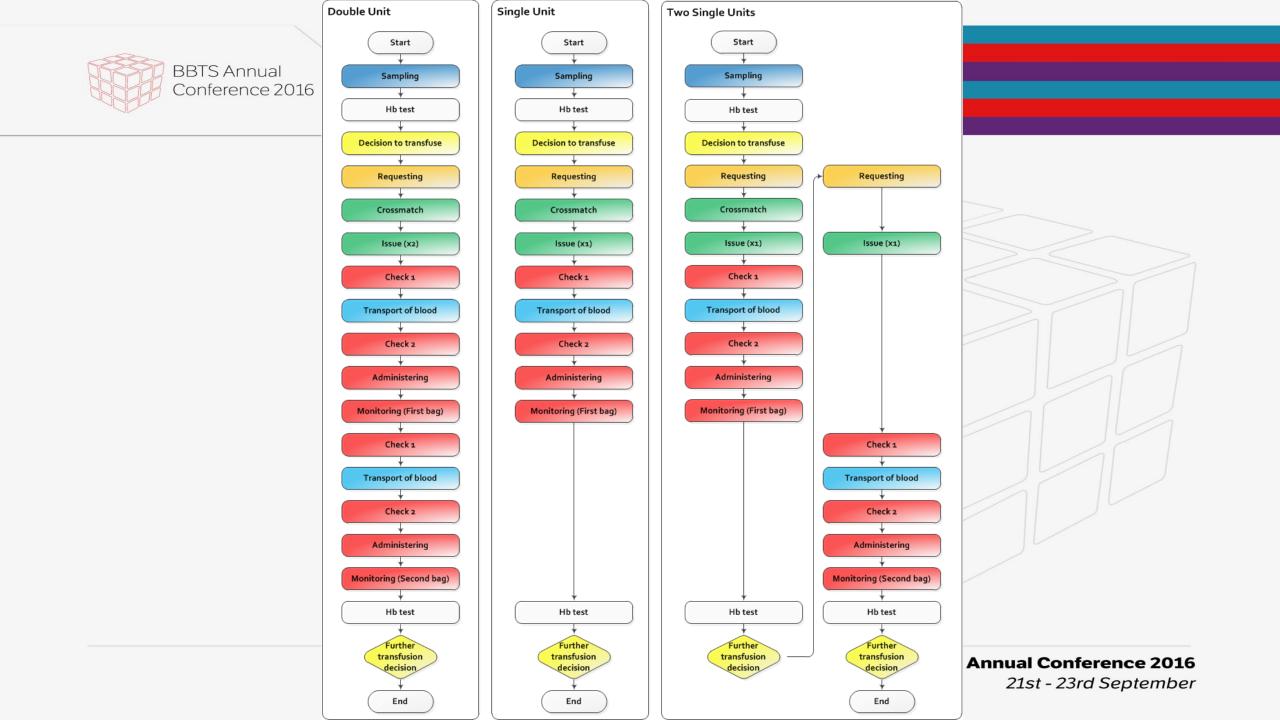

ice 2016 21st - 23rd September

| Stage                         | Mean time<br>(min) | Staff member                                          | Staff cost per<br>Hour (£) | Consumable costs<br>(£) | Total costs<br>(£) |
|-------------------------------|--------------------|-------------------------------------------------------|----------------------------|-------------------------|--------------------|
| Sampling                      | 10                 | Allied health professional support<br>worker (band 2) | £24.00                     | -                       | £4.00              |
| Transport (sample collection) | 5                  | Administration and estates (band 2)                   | £24.00                     | -                       | £2.00              |
| Hb test                       | 0                  |                                                       | -                          | £1.50                   | £1.50              |
| Requesting                    | 1.02               | Nurse (band 5)                                        | £43.00                     |                         | £0.73              |
| Crossmatch                    | 34.22              | Scientific and professional staff (band 6)            | £44.00                     | -                       | £25.09             |
| Issue                         | 5.6                | Scientific and professional staff (band 6)            | £44.00                     |                         | £4.11              |
| Check 1                       | 2.5                | Nurse (band 5)                                        | £43.00                     | -                       | £1.79              |
| Transport (unit)              | 10                 | Administration and estates (band 2)                   | £24.00                     |                         | £4.00              |
| Check 2                       | 2.5                | Nurse (band 5)                                        | £43.00                     | -                       | £1.79              |
| Administering                 | 5                  | Nurse (band 5)                                        | £43.00                     | £120.00                 | £123.58            |
| Monitoring                    | 20                 | Nurse (band 5)                                        | £43.00                     | -                       | £14.33             |
| Decision to transfuse         | 0                  |                                                       | -                          | -                       | -                  |