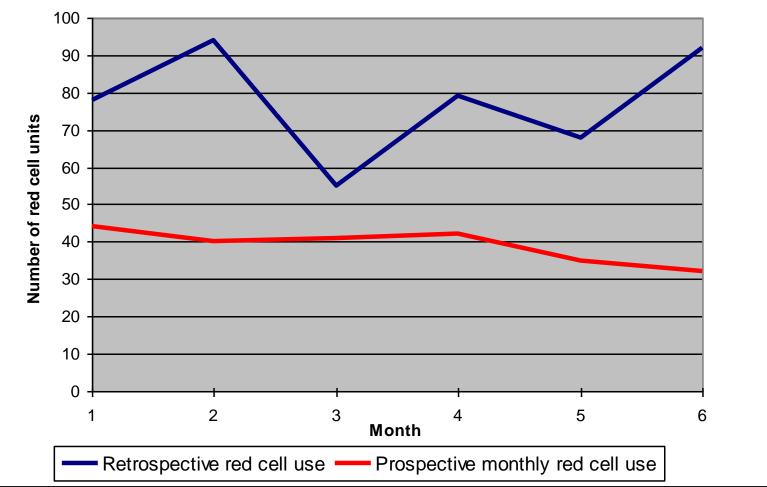

## National Comparative Audit for Blood Transfusion of Medical Use of Blood 2011

- Red cells transfused
  - 65% = 2 units
  - 15% = 3 units
  - 6% = 4 units
- Transfusion in cases with possible reversible anaemia (20%)
- Transfusion above the Hb threshold defined by the audit algorithm (29%)
- Over-transfusion (33%)
  - Transfusion to more than 20g/L above threshold